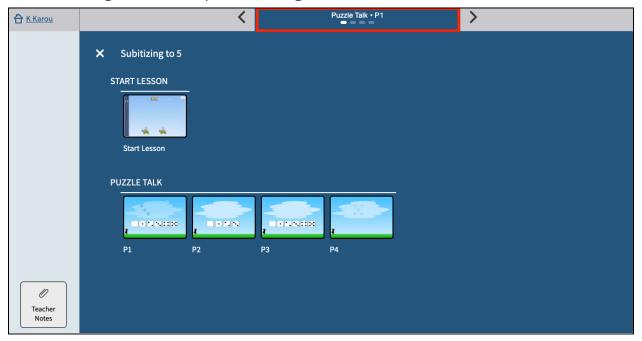

#### **Navigate the Puzzle Talk**

- Use the arrows on the top navigation bar to navigate to each puzzle
- Select Teacher Notes to pull out just-in-time look fors and discourse questions

# **Accessing the New Puzzle Talks**

Select the navigation bar to open the **Navigation Panel** 