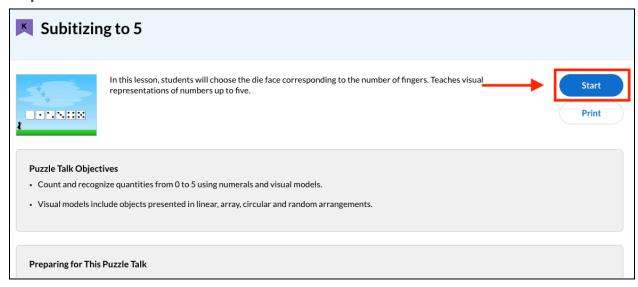

## **Accessing the New Puzzle Talks**

Step 3: Press Start to launch the Puzzle Talk