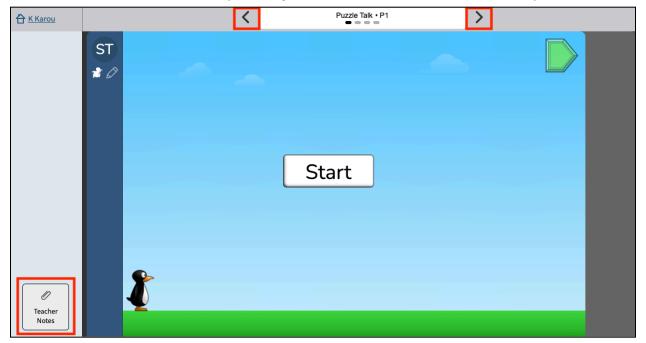

#### **Navigate the Puzzle Talk**

- Use the arrows on the top navigation bar to navigate to each puzzle
- Select Teacher Notes to pull out just-in-time look fors and discourse questions