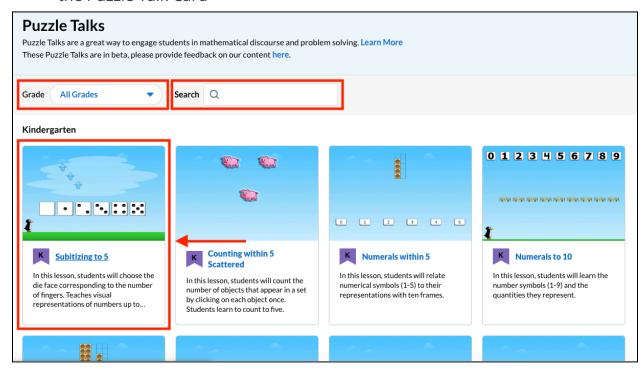

### Step 2:

- Use the grade toggle and search bar to find puzzle talks
- Once you find the Puzzle Talk you would like to deliver, select it by clicking on the Puzzle Talk Card