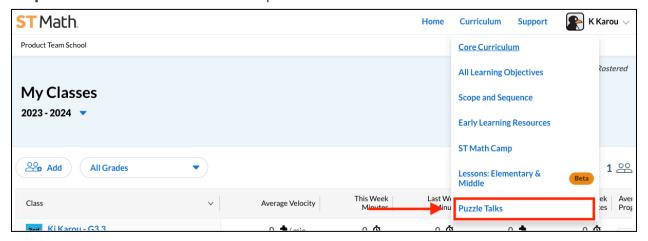

### **Accessing the New Puzzle Talks**

**Step 1:** Click "Curriculum" at the top of the screen > Puzzle Talks