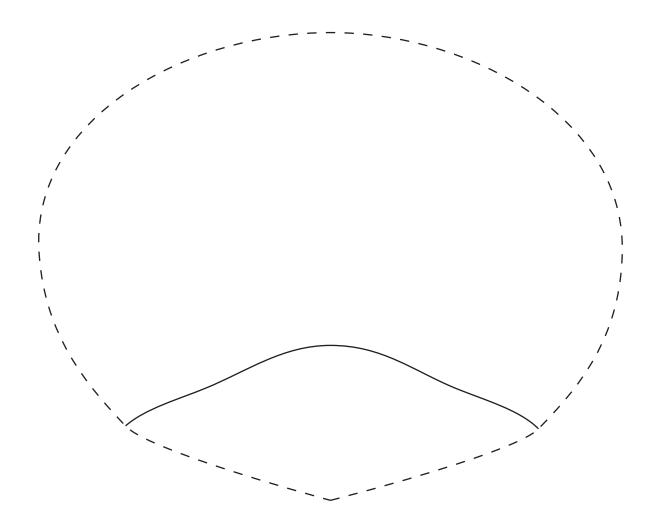

## JiJi Hat Instructions

Print the pages and cut along the dotted lines. (The ink should still be visible even when printed on black construction paper). Assemble the pieces using glue, tape, or staples. The two long rectangles are provided so the child can size the band appropriate to fit around their head.

Print on orange construction paper (9"x12")

Print on black construction paper (9"x12")

Print on black construction paper (9"x12")