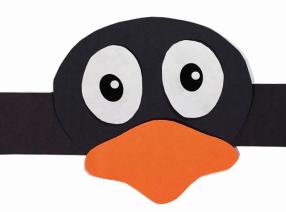

## JiJi Hat Instructions

Print the pages and cut along the dotted lines. (The ink should still be visible even when printed on black construction paper). Assemble the pieces using glue, tape, or staples. The two long rectangles are provided so the child can size the band appropriate to fit around their head.