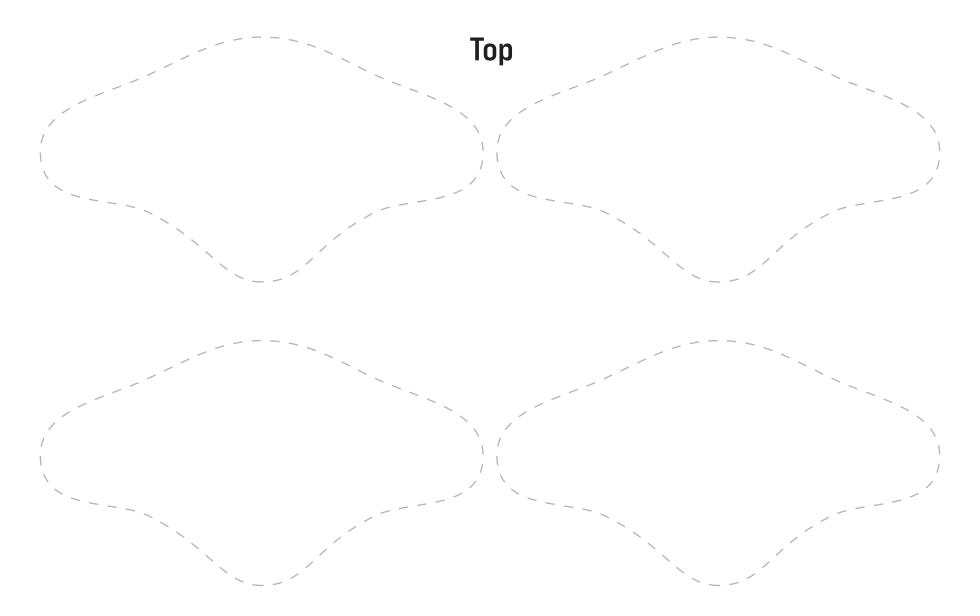

## JiJi Hat Instructions

Print the pages and cut along the dotted lines. (The ink should still be visible even when printed on black construction paper). Assemble the pieces using glue, tape, or staples. The two long rectangles are provided so the child can size the band appropriate to fit around their head.

Print on orange construction paper (9"x12")

Print on black construction paper (9"x12")

Print on black construction paper (9"x12")