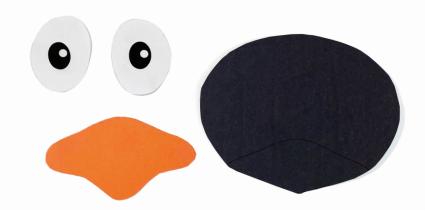

Supplies needed:

- Orange construction paper
- Black construction paper
- White construction or regular printer paper
- Scissors
- Tape, glue, or stapler

Print on standard 8.5"x11"white paper. Can also be printed on white 9"x12" construction paper

Print on orange construction paper (9"x12")

Print on black construction paper (9"x12")

Print on black construction paper (9"x12")