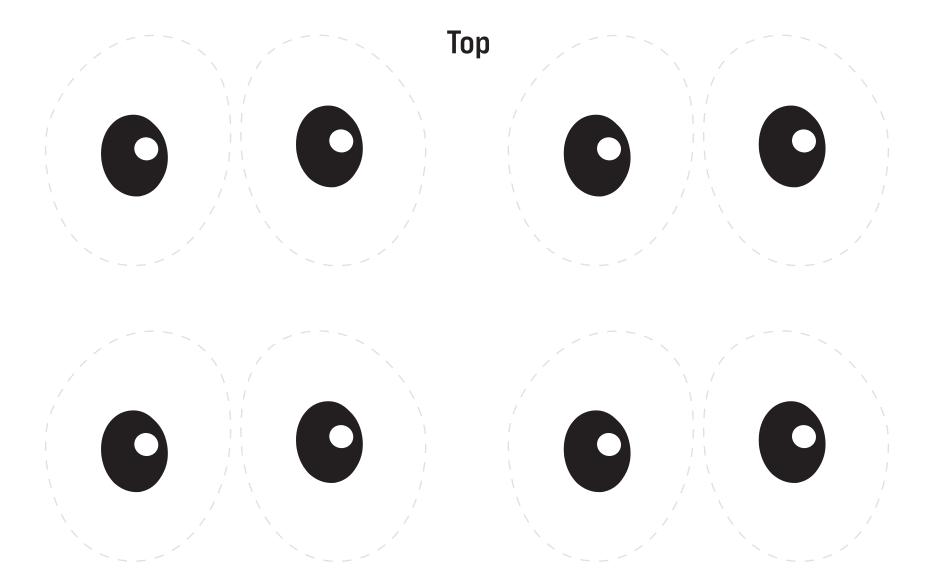

Supplies needed:

- Orange construction paper
- Black construction paper
- White construction or regular printer paper
- Scissors
- Tape, glue, or stapler

Print on standard 8.5"x11"white paper. Can also be printed on white 9"x12" construction paper