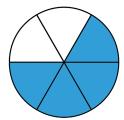

## **Module 4 Pre-Quiz**

1. Logan likes to run on the track. She runs  $1\frac{1}{4}$  miles on Monday and Tuesday. She ran  $\frac{3}{4}$  miles on Wednesday. How many miles did Logan run in all? Write an equation to show how you got your answer.

2. Write an expression to represent the model below and solve.











## **Module 4 Post-Quiz**

1. Brian takes his dog on a walk three times a week. Brian and his dog walked  $1\frac{2}{3}$  miles on Monday and Tuesday. On Wednesday they walked  $\frac{4}{3}$  mile. How many miles did Brian and his dog walk in all? Write an equation to show how you got your answer.

2. Write an expression to represent the model below and solve.