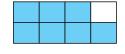

## **Module 4 Pre-Quiz**

1. Logan likes to run on the track. She runs  $1\frac{1}{4}$  miles on Monday and Tuesday. She ran  $\frac{3}{4}$  miles on Wednesday. How many miles did Logan run in all? Write an equation to show how you got your answer.

2. Write an expression to represent the model below and solve.











## **Module 4 Post-Quiz**

1. Brian takes his dog on a walk three times a week. Brian and his dog walked  $1\frac{2}{3}$  miles on Monday and Tuesday. On Wednesday they walked  $\frac{4}{3}$  mile. How many miles did Brian and his dog walk in all? Write an equation to show how you got your answer.

2. Write an expression to represent the model below and solve.