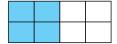

## **Module 4 Pre-Quiz**

1. Logan likes to run on the track. She runs  $1\frac{1}{4}$  miles on Monday and Tuesday. She ran  $\frac{3}{4}$  miles on Wednesday. How many miles did Logan run in all? Write an equation to show how you got your answer.

2. Write an expression to represent the model below and solve.











## **Module 4 Post-Quiz**

1. Brian takes his dog on a walk three times a week. Brian and his dog walked  $1\frac{2}{3}$  miles on Monday and Tuesday. On Wednesday they walked  $\frac{4}{3}$  mile. How many miles did Brian and his dog walk in all? Write an equation to show how you got your answer.

2. Write an expression to represent the model below and solve.