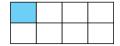

## **Module 4 Pre-Quiz**

1. Logan likes to run on the track. She runs  $1\frac{1}{4}$  miles on Monday and Tuesday. She ran  $\frac{3}{4}$  miles on Wednesday. How many miles did Logan run in all? Write an equation to show how you got your answer.

2. Write an expression to represent the model below and solve.











## **Module 4 Post-Quiz**

1. Brian takes his dog on a walk three times a week. Brian and his dog walked  $1\frac{2}{3}$  miles on Monday and Tuesday. On Wednesday they walked  $\frac{4}{3}$  mile. How many miles did Brian and his dog walk in all? Write an equation to show how you got your answer.

2. Write an expression to represent the model below and solve.