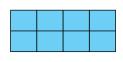

## **Module 4 Pre-Quiz**

1. Logan likes to run on the track. She runs  $1\frac{1}{4}$  miles on Monday and Tuesday. She ran  $\frac{3}{4}$  miles on Wednesday. How many miles did Logan run in all? Write an equation to show how you got your answer.

2. Write an expression to represent the model below and solve.











## **Module 4 Post-Quiz**

1. Brian takes his dog on a walk three times a week. Brian and his dog walked  $1\frac{2}{3}$  miles on Monday and Tuesday. On Wednesday they walked  $\frac{4}{3}$  mile. How many miles did Brian and his dog walk in all? Write an equation to show how you got your answer.

2. Write an expression to represent the model below and solve.