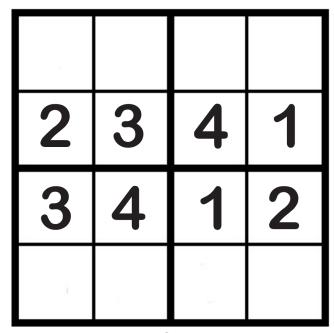

#### How to Play:

- Beginner level: The 4 x 4 grid is divided into 2 x 2 blocks. Easy level: The 9 x 9 grid is divided into 3x3 blocks.
- Beginner | Complete each block with numbers 1 to 4. Easy | Complete each block with the numbers 1 to 9.
- No rows or columns of the  $4 \times 4$  or  $9 \times 9$  grid can have the same number.