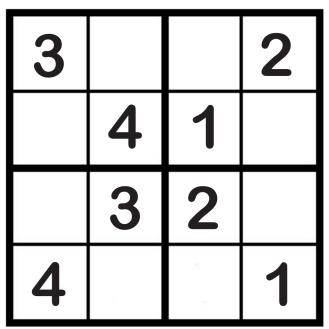

#### How to Play:

- Beginner level: The 4 x 4 grid is divided into 2 x 2 blocks. Easy level: The 9 x 9 grid is divided into 3x3 blocks.
- Beginner | Complete each block with numbers 1 to 4. Easy | Complete each block with the numbers 1 to 9.
- No rows or columns of the  $4 \times 4$  or  $9 \times 9$  grid can have the same number.