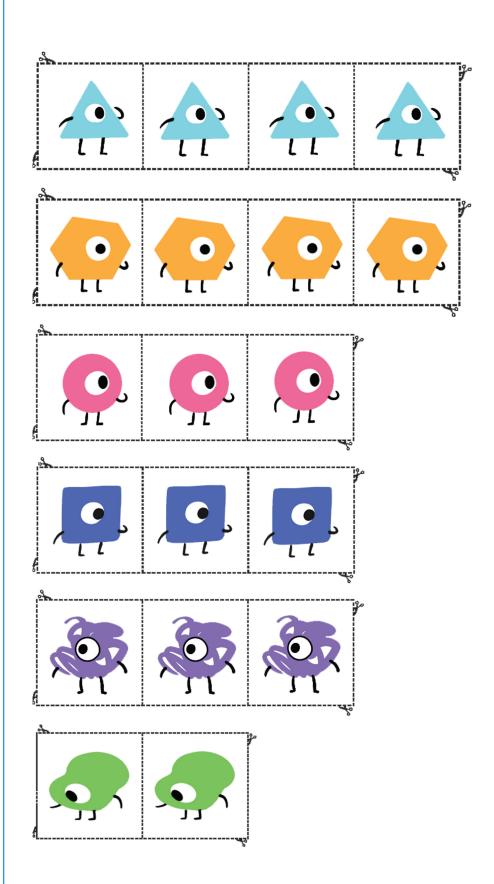

#### How to Play:

- There are six unique math critters. The 6 x 6 grid is divided into smaller 3 x 2 blocks.
- Each 3 x 2 block can only contain a unique math critter.
- Each vertical column in the grid can only contain a unique math critter.
- Each horizontal row in the grid can only contain a unique math critter.

## JIJI SUDOKU BOARD PIECES | LEVEL: EASY